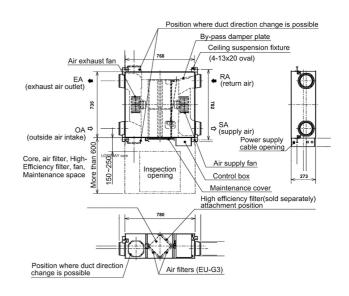

-1.60-1.75 |
| Power Input (W) - ExLo-Lo-Hi-ExHi                                   | 145-340-370-415     |
| Temperature Exchange Efficiency (%) -<br>ExLo-Lo-Hi-ExHi            | 87.5-80.5-79-79     |
| Enthalpy Exchange Efficiency Heating (%) -<br>ExLo-Lo-Hi-ExHi       | 79.5-72.5-71-71     |
| Enthalpy Exchange Efficiency Cooling (%) -<br>ExLo-Lo-Hi-ExHi       | 79.5-71.5-70-70     |
| Dimensions (mm) - W-D-H                                             | 1004-1144-399       |
| Weight (kg)                                                         | 53                  |
| Duct Size (mm)                                                      | 250                 |
|                                                                     |                     |

### DIMENSIONS

#### LGH-80RX5-E





# Telephone: 01707 282880 Fax: 01707 278881 Email: airconditioning@meuk.mee.com Website: http://www.airconditioning.mitsubishielectric.co.uk

Country of origin: United Kingdom – Japan – Thailand – Malaysia. (D) Mitsubishi Electric Europe 2013. Mitsubishi and Mitsubishi Electric are trademarks of Mitsubishi Electric Europe B.V. The company reserves the right to make any variation in technical specification to the equipment described, or to withdraw or replace products without prior notification or public announcement. Mitsubishi Electric is constantly developing and improving its products. All descriptions, illustrations, drawings and specifications in this publication present only general particulars and shall not form part of any contract. All goods are supplied subject to the Company